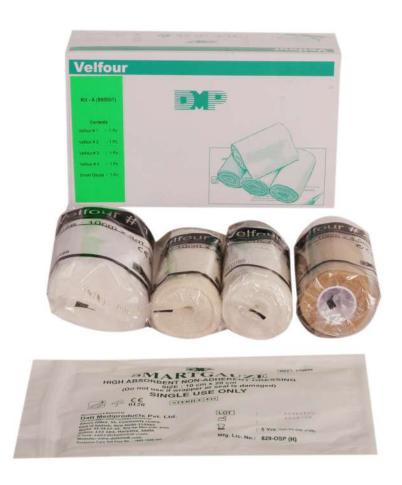

dic wool 10 cm x 3.5 m • Velfour #2: Cotton Crepe bandage 10 cm x 4.5 m • Velfour #3: Light weight class 3a Elastic Compression bandage 10 cm x 8.7 m • Velfour #4: Class 3b Cohesive Compression bandage 10 cm x 4.5 m. (It retains bandage position)

#### Kit B Plus: (>25cm)

- Silvel Ultra: 10 cm x 20 cm
- Velfour #1: Orthopaedic wool 10 cm x 3.5 m
- Velfour #2: Cotton Crepe bandage 10 cm x 7 m
- Velfour Plus: Class 3c High Compression bandage 10 cm x 5 m
- Velfour #4: Class 3b Cohesive Compression bandage 10 cm x 4.5 m. (It retains bandage position)



Silvel Ultra is Nanocrystalline Silver treated non-adherent antimicribial wound contact layer. It kills the broad spectrum bacteria like MRSA/ VRE/ Pseudomonas. No need to use any antimicrobial solution, prior to use Kit A Plus & Kit B Plus







## VELNEXT\*\*

| W J        |                                                                                                                                                                                                                                                                                                                                                                                                                                                                            |
|------------|------------------------------------------------------------------------------------------------------------------------------------------------------------------------------------------------------------------------------------------------------------------------------------------------