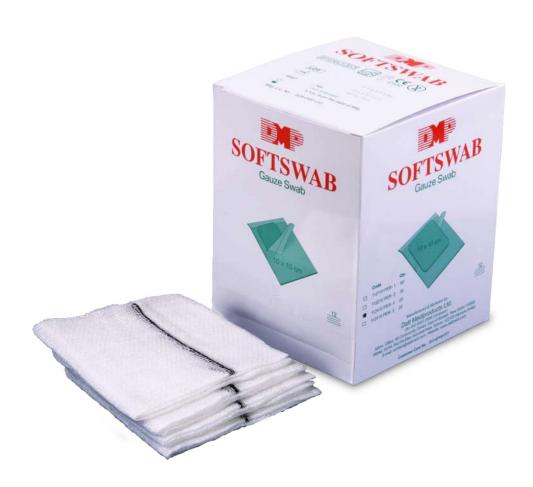

# SOFTSWAB®

|            | Sterile Gauze Swabs E.P                                                                                                                                                                                                                                                                                                                                 |  |
|------------|---------------------------------------------------------------------------------------------------------------------------------------------------------------------------------------------------------------------------------------------------------------------------------------------------------------------------------------------------------|--|
| Properties | <ul> <li>Made of 100% Cotton Gauze Fabric</li> <li>Conform to EP- 17 Standards</li> <li>All swabs are with folded edges (American Fold), therefore no loose threads</li> <li>Available with or without X-ray detectable thread</li> <li>Bleaching done by using Hydrogen Peroxide and de-mineralized water</li> <li>ETO/ Gamma sterilization</li> </ul> |  |
| Colour     | White                                                                                                                                                                                                                                                                                                                                                   |  |
| Material   | 100% Cotton                                                                                                                                                                                                                                                                                                                                             |  |
| Indication | <ul><li>In OT to absorb blood</li><li>Wound dressing</li></ul>                                                                                                                                                                                                                                                                                          |  |
| Sizes      | 5cm x 5cm x 8/12/16 ply 7.5cm x 7.5cm x 8/12/16 ply 10cm x 10cm x 8/12/16 ply                                                                                                                                                                                                                                                                           |  |