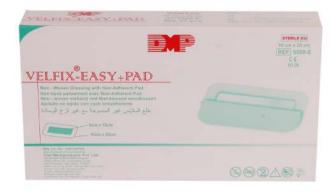

# VELFIX®EASY+PAID

|            | Non-woven dressing with Non-adherent pad                                                                                                                                                                                                                                                                                                                                                                                 |
|------------|--------------------------------------------------------------------------------------------------------------------------------------------------------------------------------------------------------------------------------------------------------------------------------------------------------------------------------------------------------------------------------------------------------------------------|
| Properties | <ul> <li>Unique non-adherent absorbent pad coated with polyethylene mesh won't stick to the wound and absorbs small amounts of exudate, allowing normal wound healing process to occur with less pain and trauma</li> <li>Micropores in the non-woven material structure provides an adequate rate of moisture vapour permeability</li> <li>Covered with hypoallergenic acrylic adhesive</li> <li>ETO Sterile</li> </ul> |
| Colour     | White                                                                                                                                                                                                                                                                                                                                                                                                                    |
| Material   | Non-woven, acrylic adhesive                                                                                                                                                                                                                                                                                                                                                                                              |
| Indication | <ul> <li>Post operative wounds</li> <li>Acute wounds (Abrasions &amp; Laceration)</li> <li>Small or medium exudates level chronic wounds</li> </ul>                                                                                                                                                                                                                                                                      |
| Sizes      | 5 cm x 7.5 cm<br>6 cm x 10 cm<br>10 cm x 10 cm<br>9 cm x 12.5 cm<br>8 cm x 15 cm<br>10 cm x 20 cm<br>10 cm x 25 cm<br>10 cm x 30 cm<br>10 cm x 35 cm                                                                                                                                                                                                                                                                     |