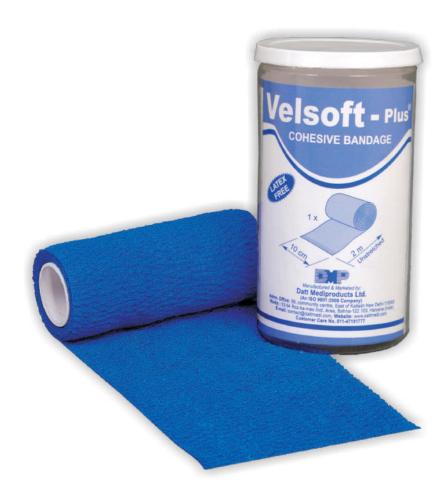

# VELSOFT PLUS

|            | Woven Cohesive Moderate Compression Bandage                                                                                                                                                                                                                                                                                                                                               |
|------------|-------------------------------------------------------------------------------------------------------------------------------------------------------------------------------------------------------------------------------------------------------------------------------------------------------------------------------------------------------------------------------------------|
| Properties | <ul> <li>100% Cotton woven bandage</li> <li>Coated with latex free components</li> <li>Provides light to moderate compression with Cohesive effect- sticks to itself</li> <li>Flexible substrate allows it to mould to most diffucult of body contours</li> <li>Hand tearable in both directions- easy to use</li> <li>Air permeable- open construction allows skin to breathe</li> </ul> |
| Colour     | Blue                                                                                                                                                                                                                                                                                                                                                                                      |
| Material   | Cotton, Acrylic Adhesive, Viscose                                                                                                                                                                                                                                                                                                                                                         |
| Indication | <ul> <li>Retention of dressing, splints, hot/cold packs</li> <li>Prophylaxis against sports injuries</li> <li>Useful in sprains &amp; strains</li> </ul>                                                                                                                                                                                                                                  |
| Sizes      | 10 cm x 2 m (Unstretched length)                                                                                                                                                                                                                                                                                                                                                          |