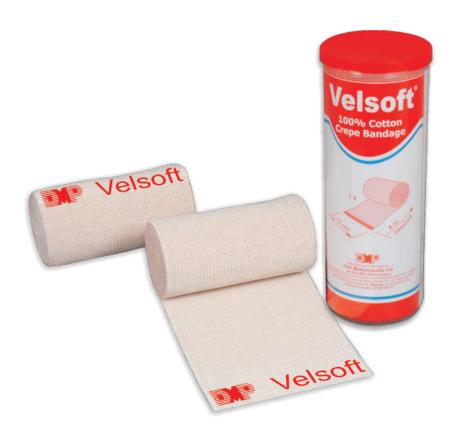

# **VELSOFT**®

| <u> </u>   |                                                                                                                                                                                                                                                                                                                                                                               |
|------------|-------------------------------------------------------------------------------------------------------------------------------------------------------------------------------------------------------------------------------------------------------------------------------------------------------------------------------------------------------------------------------|
|            | Short Stretch Compression Bandage                                                                                                                                                                                                                                                                                                                                             |
| Properties | <ul> <li>Type 3(a) - Light compression bandage</li> <li>100% Cotton threads, very soft and comfortable to the skin</li> <li>No rubber threads generates comfortable and safe pressure</li> <li>Sealed edges, no loose threads</li> <li>Latex Free</li> <li>Non slippery texture</li> <li>With clips</li> <li>Washable, can be sterilized by steam/ ETO if required</li> </ul> |
| Colour     | Flesh                                                                                                                                                                                                                                                                                                                                                                         |
| Material   | 100% Cotton                                                                                                                                                                                                                                                                                                                                                                   |
| Indication | <ul> <li>Support bandage in sprains &amp; strains</li> <li>In lymphatic disorders</li> <li>Securing bandage for skin grafts</li> <li>Pressure dressing for burns</li> </ul>                                                                                                                                                                                                   |
| Sizes      | 5cm x 4m<br>8cm x 4m<br>10cm x 4m<br>15cm x 4m                                                                                                                                                                                                                                                                                                                                |