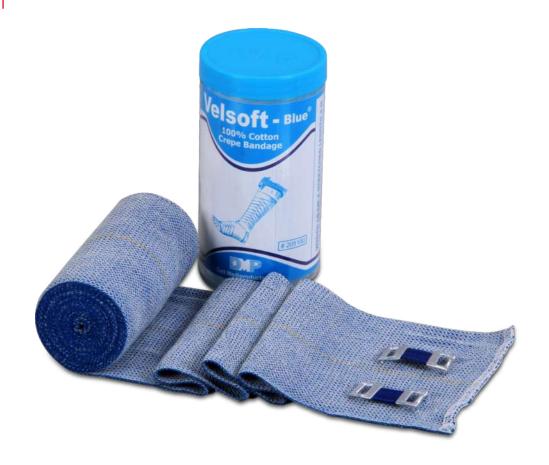

# VELSOFT-BLUIE

|            | Short Stretch Compression Bandage                                                                                             |
|------------|-------------------------------------------------------------------------------------------------------------------------------|
| Properties | <ul> <li>Type 3(a) - Light compression bandage</li> <li>100% Cotton threads, very soft and comfortable to the skin</li> </ul> |
|            | <ul> <li>No rubber threads generates comfortable and safer pressure</li> </ul>                                                |
|            | <ul><li>Sealed edges, no loose threads</li><li>Latex Free</li></ul>                                                           |
|            | <ul><li>Non slippery texture</li><li>With clips</li></ul>                                                                     |
|            | Washable, can be sterilized by steam/ ETO if required                                                                         |
| Colour     | Blue                                                                                                                          |
| Material   | 100% Cotton                                                                                                                   |
| Indication | Support bandage in sprains & strains                                                                                          |
|            | <ul><li>In lymphatic disorders</li><li>Securing bandage for skin grafts</li></ul>                                             |
|            | Pressure dressing for burns                                                                                                   |
| Sizes      | 5cm x 4m                                                                                                                      |
|            | 8cm x 4m                                                                                                                      |
|            | 10cm x 4m                                                                                                                     |
|            | 15cm x 4m                                                                                                                     |