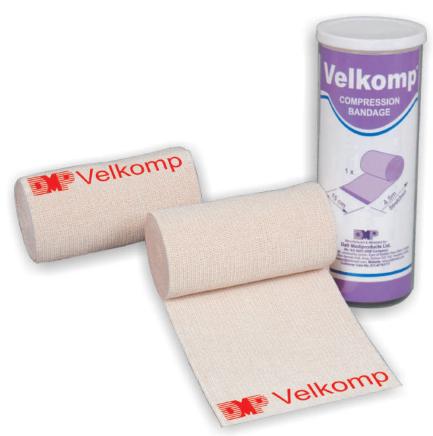

# VELKOMIP®

| <u> </u>   | DER COTTAR                                                                                                                                                                                                                                                                                                                                                                    |
|------------|-------------------------------------------------------------------------------------------------------------------------------------------------------------------------------------------------------------------------------------------------------------------------------------------------------------------------------------------------------------------------------|
|            | Short Stretch Bandage for Moderate Compression                                                                                                                                                                                                                                                                                                                                |
| Properties | <ul> <li>Type 3(b)- Moderate compression bandage</li> <li>100% Cotton threads, very soft and comfortable to skin</li> <li>No rubber threads, generates comfortable and safer pressure</li> <li>Sealed edges, no loose threads</li> <li>Latex free</li> <li>Non slippery texture</li> <li>With Clips</li> <li>Washable, can be sterilized by steam/ ETO if required</li> </ul> |
| Colour     | Flesh Colour                                                                                                                                                                                                                                                                                                                                                                  |
| Material   | 100% Cotton                                                                                                                                                                                                                                                                                                                                                                   |
| Indication | <ul> <li>Treatment of Varicose Veins, CVI, DVT</li> <li>Support bandage in Sprain &amp; Strain</li> <li>Retention of dressing, splints, hot/cold packs</li> <li>Prophylaxis against sport injuries</li> </ul>                                                                                                                                                                 |
| Sizes      | 5 cm x 4.5 m<br>8 cm x 4.5 m<br>10 cm x 4.5 m<br>15 cm x 4.5 m                                                                                                                                                                                                                                                                                                                |