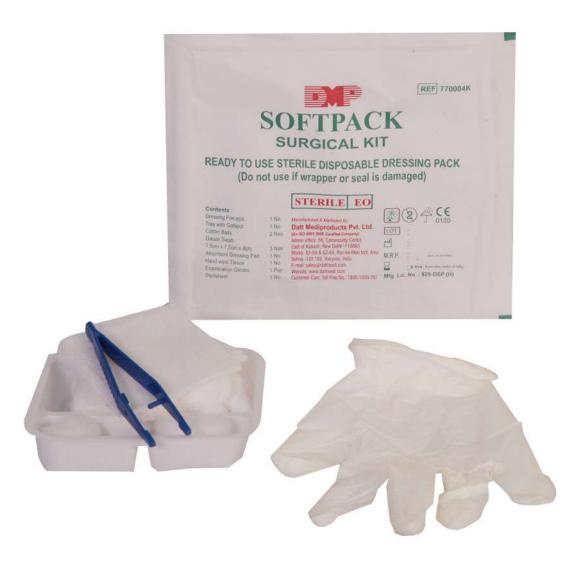

# SOFTPACK®

| <u>S(U)</u>       |                                                                                                                                                                                                                                                                                                            |
|-------------------|------------------------------------------------------------------------------------------------------------------------------------------------------------------------------------------------------------------------------------------------------------------------------------------------------------|
|                   | Sterile Dressing Kits                                                                                                                                                                                                                                                                                      |
| Properties        | <ul> <li>Ready to use sterile dressing kits</li> <li>Four different kits are available with different contents</li> <li>Sterilized by Gamma Irradiation/ ETO</li> </ul>                                                                                                                                    |
| Indication        | Cleaning of wounds                                                                                                                                                                                                                                                                                         |
| Content           | <ul> <li>Kit 1: (Small)</li> <li>Dressing forceps - 1</li> <li>Tray with Gallipots - 1</li> <li>Cotton Balls- 2</li> <li>Gauze swab (3" x 3" x 12 ply) - 3</li> <li>Absorbent dressing pad (3" x 7.5") - 1</li> <li>Hand wipe tissue - 1</li> </ul>                                                        |
|                   | <ul> <li>Kit 2: (Large)</li> <li>Sterile Drape - 1</li> <li>Dressing forceps - 1</li> <li>Tray with Gallipots - 1</li> <li>Cotton Balls- 4</li> <li>Gauze swab (3" x 3" x 12 ply) - 6</li> <li>Absorbent dressing pad (3" x 7.5") - 1</li> <li>Hand wipe tissue - 1</li> </ul>                             |
|                   | <ul> <li>Kit 3:</li> <li>Cotton Balls- 4</li> <li>Gauze swab (4" x 4" x 12 ply) - 4</li> <li>Absorbent dressing pad (3" x 7.5") - 1</li> <li>Hand wipe tissue - 1</li> <li>Sterile sheet - 1</li> </ul>                                                                                                    |
|                   | <ul> <li>Kit 4:</li> <li>Dressing forceps - 1</li> <li>Tray with Gallipots - 1</li> <li>Cotton Balls- 2</li> <li>Gauze swab (3" x 3" x 8 ply) - 3</li> <li>Absorbent dressing pad (3" x 7.5") - 1</li> <li>Examination Gloves - 1 pair</li> <li>Hand wipe tissue - 1</li> <li>Sterile sheet - 1</li> </ul> |
| Also<br>Available | <ol> <li>Catheterization Kit</li> <li>Dialysis Kit</li> <li>Customer Specific Kit</li> </ol>                                                                                                                                                                                                               |