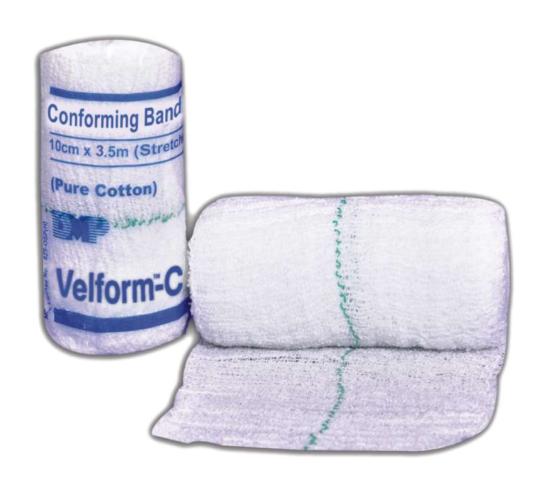

## VELFORMªC

| V EIER ORGIVE |                                                                                                                                                                                                                            |
|---------------|----------------------------------------------------------------------------------------------------------------------------------------------------------------------------------------------------------------------------|
|               | Woven Conforming Retention Bandage                                                                                                                                                                                         |
| Properties    | <ul> <li>Woven conforming retention bandage</li> <li>100% cotton, prevents slippage problem</li> <li>Bandage can be applied on most contoured body parts</li> <li>Very smooth and comfortable, no skin irration</li> </ul> |
| Colour        | Pure White                                                                                                                                                                                                                 |
| Material      | 100% Cotton                                                                                                                                                                                                                |
| Indication    | Support underlying dressing at high mobility joints                                                                                                                                                                        |
| Sizes         | 5 cm x 3.5 m<br>7.5 cm x 3.5 m<br>10 cm x 3.5 m<br>15 cm x 3.5 m                                                                                                                                                           |