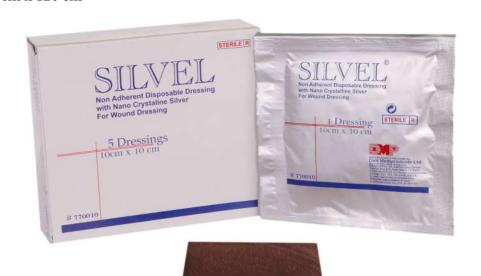

## SILVEL

#### Nanocrystalline Silver coated Antimicrobial Barrier Dressing **Properties** • Three layered dressing. Wound contact layer is made of 100% Cotton, middle layer is made of Viscose and outer layer is made of polurethane net • Sustained release of Ag<sup>0</sup> is 294 ppm/ 24 hours Ag<sup>0</sup> content in Silvel is 438 mg/100 cm<sup>2</sup> • Provides long lasting anti-microbial barrier (approx. 5 days) • Effective against resistance bacteria like MRSA/VRE/Pseudomonas • Maintains moist wound environment optimal for fast healing Silvel needs to be moistened only once prior to use, repeated moistening is not required • Non adherent in nature • Gamma Sterile Colour Amber Material Nanocrystalline Silver coated non adherent cotton fabric, Absorbent Pad Indication • Partial thickness burns • Pressure ulcer • Diabetic foot ulcer Infected wounds Surgical wounds · Venous leg ulcer Sizes 5 cm x5 cm 10 cm x 10 cm 10 cm x 20 cm 15 cm x 15 cm 20 cm x 20 cm 20 cm x 40 cm 40 cm x 40 cm 10 cm x 120 cm