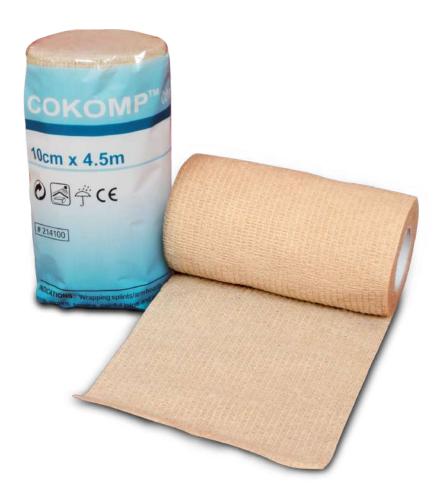

## $\mathbb{COKOMP}^{\mathsf{m}}$

|            | Non Woven Cohesive Moderate Compression Bandage                                                                                                                                                                                                        |  |
|------------|--------------------------------------------------------------------------------------------------------------------------------------------------------------------------------------------------------------------------------------------------------|--|
| Properties | <ul> <li>Cohesive on both sides, coated with latex free components, adheres only to itself, not to skin</li> <li>Hand tearable material</li> <li>Non-slippery in texture</li> <li>Provides sustained &amp; reliable compression upto 23mmHG</li> </ul> |  |
| Colour     | Brown                                                                                                                                                                                                                                                  |  |
| Material   | Non Woven, Elastic fibers, Latex free acrylic adhesive                                                                                                                                                                                                 |  |
| Indication | <ul> <li>Treatment of Sprains &amp; Strains, CVI, DVT, Varicose veins &amp; Venous leg ulcers</li> <li>Overwrap for splints</li> <li>For securing dressings</li> </ul>                                                                                 |  |
| Sizes      | 5 cm x 4.5 m<br>7.5 cm x 4.5 m<br>10 cm x 4.5 m<br>15 cm x 4.5 m                                                                                                                                                                                       |  |