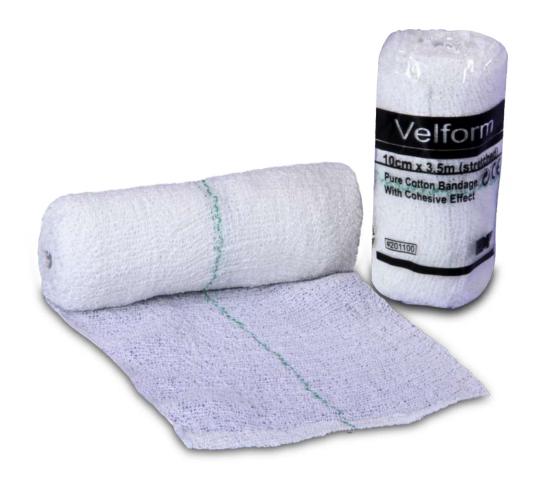

## **VELFORM**™

| V          |                                                                                                                                                                                                                   |
|------------|-------------------------------------------------------------------------------------------------------------------------------------------------------------------------------------------------------------------|
|            | Woven Conforming Cohesive Bandage                                                                                                                                                                                 |
| Properties | <ul> <li>100% Cotton, light stretch &amp; regain</li> <li>Latex free coating for cohesive effect</li> <li>Bandage sticks to itself and not to the skin</li> <li>Cohesiveness prevents slippage problem</li> </ul> |
| Colour     | Pure White                                                                                                                                                                                                        |
| Material   | 100% Cotton, Latex Free Adhesive                                                                                                                                                                                  |
| Indication | Support underlying dressing at high mobility joints                                                                                                                                                               |
| Sizes      | 5 cm x 3.5 m<br>7.5 cm x 3.5 m<br>10 cm x 3.5 m<br>15 cm x 3.5 m                                                                                                                                                  |