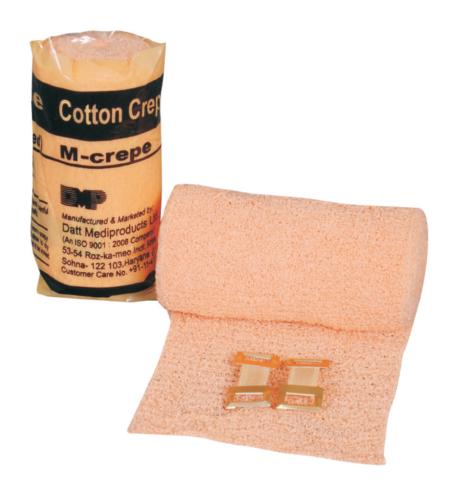

#### MECREPE

|            | Cotton Crepe Bandage                                                                                                                                                                                                                                                    |  |
|------------|-------------------------------------------------------------------------------------------------------------------------------------------------------------------------------------------------------------------------------------------------------------------------|--|
| Properties | <ul> <li>Short stretch 100% Cotton crepe bandage</li> <li>Type 2 bandage</li> <li>Good elasticity</li> <li>Allows normal skin to breathe</li> <li>Soft to feel</li> <li>Washing in warm water restores elasticity, bandage can be reused</li> <li>With Clips</li> </ul> |  |
| Colour     | Flesh                                                                                                                                                                                                                                                                   |  |
| Material   | 100% Cotton                                                                                                                                                                                                                                                             |  |
| Indication | <ul> <li>Prevents edema formation</li> <li>Support bandage in mild sprains &amp; strains</li> </ul>                                                                                                                                                                     |  |
| Sizes      | 5 cm x 4 m<br>7.5 cm x 4 m<br>10 cm x 4 m<br>15 cm x 4 m                                                                                                                                                                                                                |  |