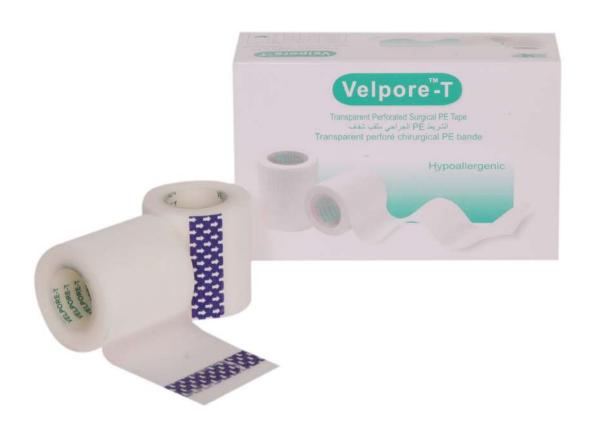

## VELPORE=T

|            | Transparent Perforated Surgical PE Tape                       |
|------------|---------------------------------------------------------------|
| Properties | Micro-porous structure ensures high air & vapour permeability |
| _          | Prevents skin from maceration                                 |
|            | Thin & excellent adhesive- comfortable for the patients       |
|            | Easy to handle with gloves                                    |
| Colour     | White                                                         |
| Material   | Transparent, acrylic adhesive                                 |
| Indication | Fixation of dressings on sensitive skin                       |
|            | Securing of : - I.V Tubing                                    |
|            | - Dressings                                                   |
|            | - Catheters, etc.                                             |
| Sizes      | 1/2" x 9.14 m/ 5 m                                            |
|            | 1" x 9.14 m/ 5 m                                              |
|            | 2" x 9.14 m/ 5 m                                              |
|            | 3" x 9.14 m/ 5 m                                              |
|            |                                                               |