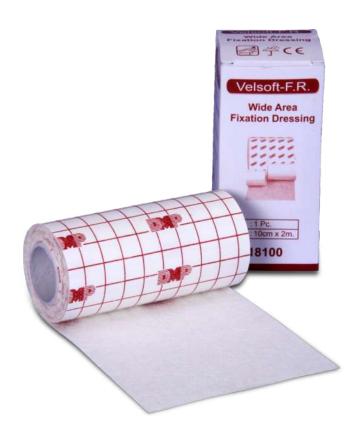

# VELSOFT<sup>®</sup>FR

| , -        | THE CANAL ARE                                                                                                                                                                                                                                                                                                                                            |
|------------|----------------------------------------------------------------------------------------------------------------------------------------------------------------------------------------------------------------------------------------------------------------------------------------------------------------------------------------------------------|
|            | Fixing Roll for Wide Area Fixation of Wound Dressing                                                                                                                                                                                                                                                                                                     |
| Properties | <ul> <li>Non-Woven Fixing Roll</li> <li>100% Latex Free</li> <li>Skin Friendly</li> <li>Hypoallergenic adhesive</li> <li>Self adhesive</li> <li>Permeable to air and water vapour</li> <li>Radio transparent</li> <li>Allows joints to be dressed without constraining movement</li> <li>Adapts well even on high contoured parts of the body</li> </ul> |
| Colour     | White                                                                                                                                                                                                                                                                                                                                                    |
| Material   | Non Woven, Acrylic Adhesive                                                                                                                                                                                                                                                                                                                              |
| Indication | <ul> <li>Wide area fixation of wound dressing</li> <li>Secure fixation of tubes &amp; catheters</li> </ul>                                                                                                                                                                                                                                               |
| Sizes      | 5 cm x 2 m<br>10 cm x 2 m<br>15 cm x 2 m<br>5 cm x 10 m<br>10 cm x 10 m<br>15 cm x 10 m                                                                                                                                                                                                                                                                  |