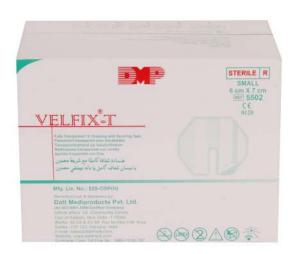

#### **Transparent Sterile I.V Dressing Properties** • Offers a transparent, waterproof film that serves as a bacterial barrier yet is breathable • 30 μ thick PU film ensures increased breathability & softness • Unique coat technology with patterned adhesive offers high MVTR of 2685 GSM/24 Hrs • Latex free & hypoallergenic adhesive that gently, yet securely adheres to skin Comes with 2 securing tapes & 1 paper strip to mention date of application Gamma Sterile Colour Transparent Material Polyurethane film, Acrylic adhesive Indication Sterile I.V dressing in cannula fixation Sizes 6 cm x 5 cm 6 cm x 7 cm 6 cm x 8.5 cm 7 cm x 9 cm 8.5 cm x 10 cm 10 cm x 12 cm