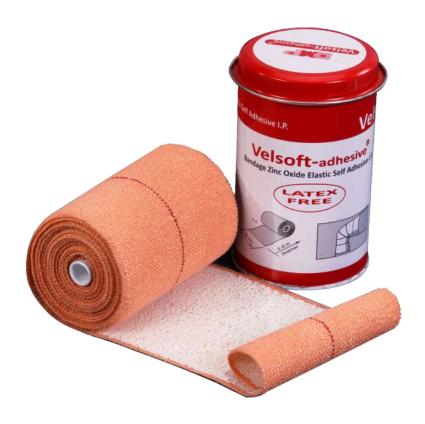

## VELSOFT® ADHESIVE

| Ŋ J        |                                                                                                                                                                                                                                                                                                                             |
|------------|-----------------------------------------------------------------------------------------------------------------------------------------------------------------------------------------------------------------------------------------------------------------------------------------------------------------------------|
|            | Elastic Adhesive Bandage                                                                                                                                                                                                                                                                                                    |
| Properties | <ul> <li>100% Latex free, no Latex allergy &amp; Skin irritation</li> <li>Leaves no traces of adhesive on the skin after removal</li> <li>Skin friendly</li> <li>Excellent adhesion</li> <li>Porous adhesive, permeable to air &amp; moisture</li> <li>Prevents skin maceration</li> <li>Offers superior stretch</li> </ul> |
| Colour     | Flesh, White adhesive                                                                                                                                                                                                                                                                                                       |
| Material   | 100% Cotton, Zinc Oxide                                                                                                                                                                                                                                                                                                     |
| Indication | <ul> <li>Post operative dressing</li> <li>For compression &amp; support of muscles and joint</li> <li>Angioplasties</li> </ul>                                                                                                                                                                                              |
| Sizes      | 8 cm x 1 m<br>10 cm x 1 m<br>10 cm x 2/3 m<br>6 cm x 4/6 m<br>8 cm x 4/6 m<br>10 cm x 4/6 m<br>15 cm x 4/6 m                                                                                                                                                                                                                |