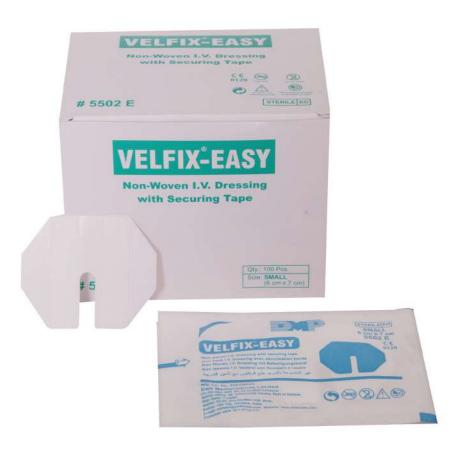

## VELFIX®EASY

| V LIER XX X X X |                                                                                                                                                                                                                                                                   |  |
|-----------------|-------------------------------------------------------------------------------------------------------------------------------------------------------------------------------------------------------------------------------------------------------------------|--|
|                 | Non-Woven sterile I.V Dressing                                                                                                                                                                                                                                    |  |
| Properties      | <ul> <li>Sterile, Non-woven, IV dressing comes with two securing tapes</li> <li>Latex Free hypoallergenic adhesive used</li> <li>Highly porous &amp; air permeable</li> <li>Protects injection site against dust, germs and other outside contaminants</li> </ul> |  |
| Colour          | White                                                                                                                                                                                                                                                             |  |
| Material        | Non-woven, acrylic adhesive                                                                                                                                                                                                                                       |  |
| Indication      | I.V cannula fixation                                                                                                                                                                                                                                              |  |
| Sizes           | 6 cm x 7 cm (S)<br>7 cm x 9 cm (M)<br>8.5 cm x 10 cm (L)                                                                                                                                                                                                          |  |