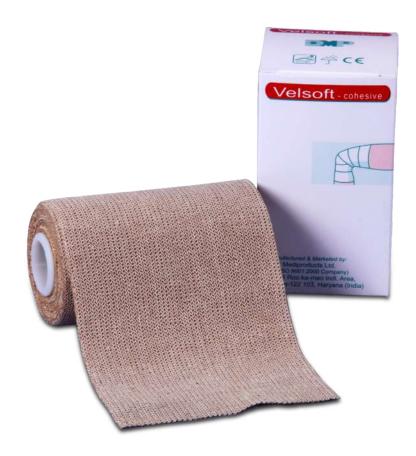

# VELSOFT-COHESIVE

|            | Short Stretch Cohesive Compression Bandage                                                                                                                                                                                                                                                                                                                |
|------------|-----------------------------------------------------------------------------------------------------------------------------------------------------------------------------------------------------------------------------------------------------------------------------------------------------------------------------------------------------------|
| Properties | <ul> <li>Type 3(b)- Moderate compression bandage</li> <li>100% Cotton threads, very soft and comfortable to skin</li> <li>No rubber threads, generates comfortable and safe pressure</li> <li>Sealed edges, no loose threads</li> <li>No slippage problem</li> <li>No clips are required</li> <li>Bandage sticks to itself and not to the skin</li> </ul> |
| Colour     | Flesh                                                                                                                                                                                                                                                                                                                                                     |
| Material   | 100% Cotton                                                                                                                                                                                                                                                                                                                                               |
| Indication | <ul> <li>Useful in Varicose Veins, CVI, DVT</li> <li>Support bandage in Sprains &amp; Strains</li> <li>As securing bandage for skin grafts</li> <li>Pressure dressing in burns</li> <li>In lymphatic disorder &amp; to eliminate venous statis</li> </ul>                                                                                                 |
| Sizes      | 5 cm x 4.5 m<br>8 cm x 4.5 m<br>10 cm x 4.5 m<br>15 cm x 4.5 m                                                                                                                                                                                                                                                                                            |