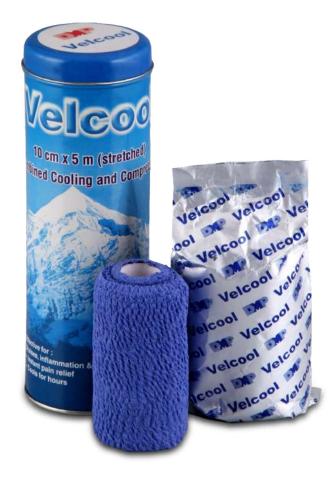

# VELCOOL®

| W J        |                                                                                                                                                                                                                                                                                                                                                                                                                                                                                                                                                                                                                                                                  |
|------------|------------------------------------------------------------------------------------------------------------------------------------------------------------------------------------------------------------------------------------------------------------------------------------------------------------------------------------------------------------------------------------------------------------------------------------------------------------------------------------------------------------------------------------------------------------------------------------------------------------------------------------------------------------------|
|            | Combine Cooling & Compression                                                                                                                                                                                                                                                                                                                                                                                                                                                                                                                                                                                                                                    |
| Properties | <ul> <li>Perfectly adheres to R.I.C.E Method of treatment</li> <li>Cold bandage combines cooling and compression for treating pains, aches, sprains &amp; strains</li> <li>Provides pain relief in seconds and cools for hours</li> <li>Bandage contains a specially formulated solution that begins to evaporate upon contact with skin thereby cooling the applied area</li> <li>Keeps the applied area cool for 4-6 hours</li> <li>Quickly reduces swelling &amp; pain</li> <li>After 6 hours the bandage works as a Compression Bandage</li> <li>Cohesive bandage retains the cold bandage and provides complete and comprehensive cooling effect</li> </ul> |
| Colour     | Cooling bandage- Flesh<br>Compression bandage- Blue                                                                                                                                                                                                                                                                                                                                                                                                                                                                                                                                                                                                              |
| Material   | Cooling bandage & Compression bandage is made of 100% cotton, Latex free acrylic adhesive coating on cohesive bandage                                                                                                                                                                                                                                                                                                                                                                                                                                                                                                                                            |
| Indication | Most beneficial treatment of sprains & strains in the first 24 Hrs - 72 Hrs after sustaining injury                                                                                                                                                                                                                                                                                                                                                                                                                                                                                                                                                              |
| Sizes      | Impregnated Bandage 10 cm x 5 m<br>Cohesive Bandage 10 cm x 2 m                                                                                                                                                                                                                                                                                                                                                                                                                                                                                                                                                                                                  |