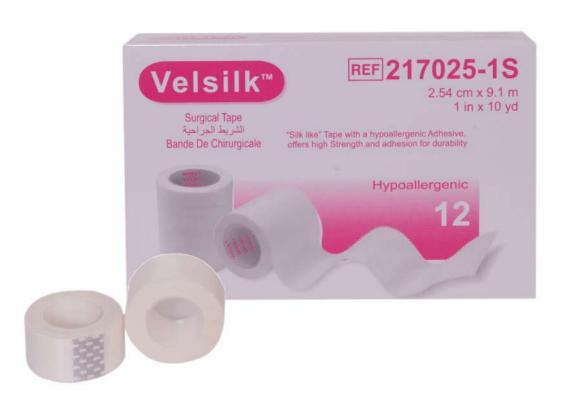

### **VELSIILK™**

|            | Hypoallergenic & Latex free Silk-like Tape                                                    |
|------------|-----------------------------------------------------------------------------------------------|
| Properties | Latex-free, hypoallergenic silk-like tape                                                     |
|            | <ul><li>Adheres well with good initial stick, High strength</li><li>Water resistant</li></ul> |
| Colour     | White                                                                                         |
| Material   | Silk-like cloth, Acrylic adhesive                                                             |
| Indication | Fixation of dressings on sensitive skin                                                       |
|            | Securing of : - I.V Tubing                                                                    |
|            | - Catheters                                                                                   |
|            | - Probes                                                                                      |
|            | - Cannulae                                                                                    |
|            | Stabilizing finger splints                                                                    |
| Sizes      | 1/2" x 9.14 m                                                                                 |
|            | 1" x 9.14 m                                                                                   |
|            | 2" x 9.14 m                                                                                   |
|            | 3" x 9.14 m                                                                                   |
|            |                                                                                               |